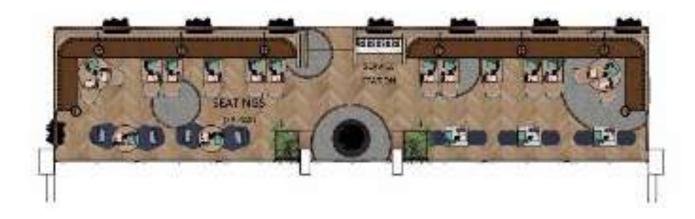

## COSY PARTY

30 persons min. spend of SGD 2,500

#### FULL OUTLET BOOKING

66 persons min. spend of SGD 4,000

TIME SLOT 11.30am to 2.30pm / 3pm to 6pm / 6pm to 9pm

To reserve the date/time requested, a 50% booking deposit is required. The remaining amount is payable on the actual party day.