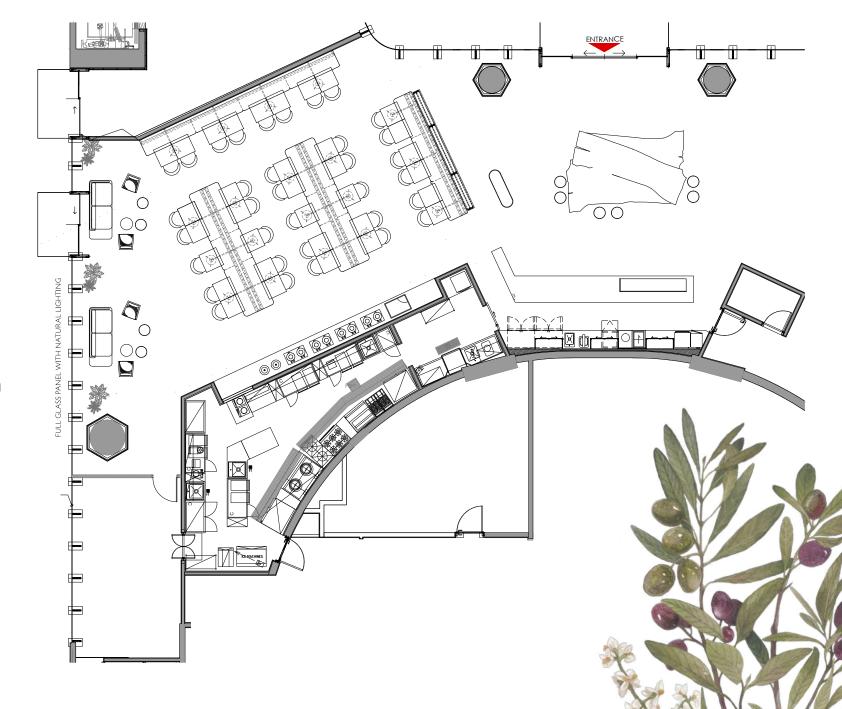

#### COSY PARTY

30 persons min. spend of SGD 2,500

### FULL OUTLET BOOKING

80 persons min. spend of SGD 4,500