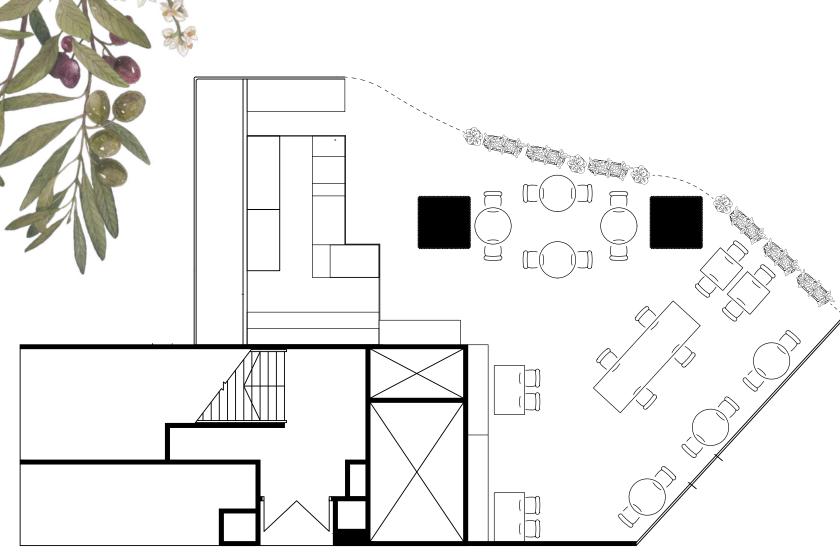

## COSY PARTY

30 persons min. spend of SGD 2,500

#### FULL OUTLET BOOKING

66 persons min. spend of SGD 4,000

TIME SLOT 11.30am to 2.30pm / 3pm to 6pm / 6pm to 9pm

To reserve the date/time requested, a 50% booking deposit is required. The remaining amount is payable on the actual party day.