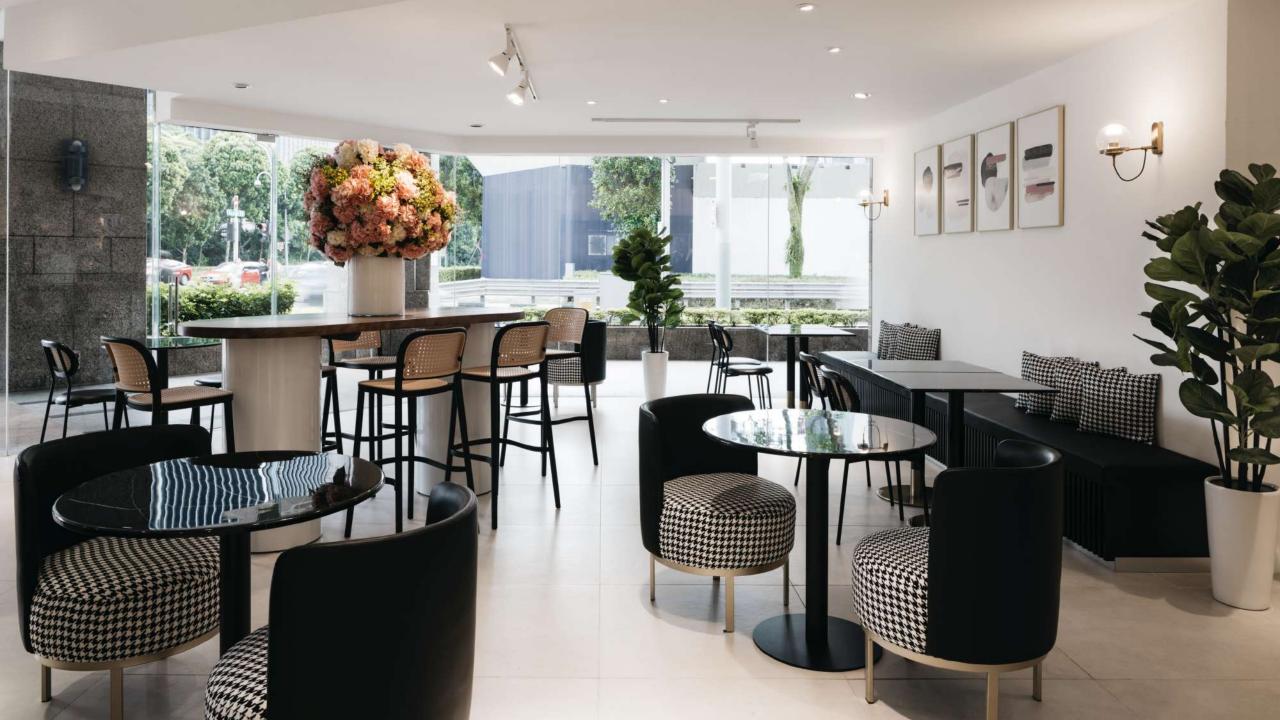

Celebration Toasts

Unwind in a light and airy space with loved ones, over beautifully curated mocktails or cocktails crafted in collaboration with one of Singapore's first gin boutique bar, CIN CIN.

Hernoon lea 7

Enjoy relaxing tete-a-tete over a quintessential two-tiered afternoon tea. Tuck into an extensive selection of sweets ranging from Marmalade cupcakes, swiss rolls to macarons, as well as savouries like buttermilk scones, paired with a good cuppa or tea by the pot.