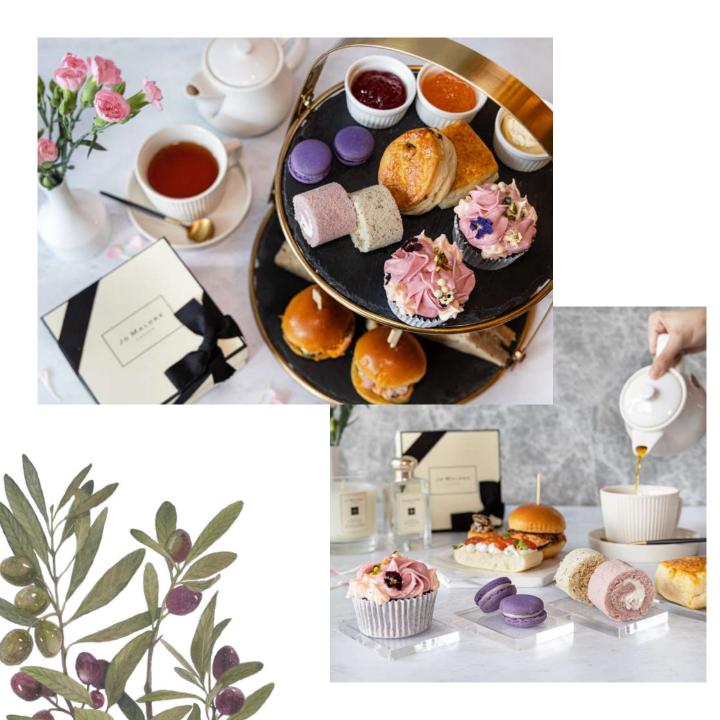

Enjoy relaxing tete-a-tete over a quintessential two-tiered afternoon tea. Tuck into an extensive selection of sweets ranging from Marmalade cupcakes, swiss rolls to macarons, as well as savouries like buttermilk scones, paired with a good cuppa or tea by the pot.