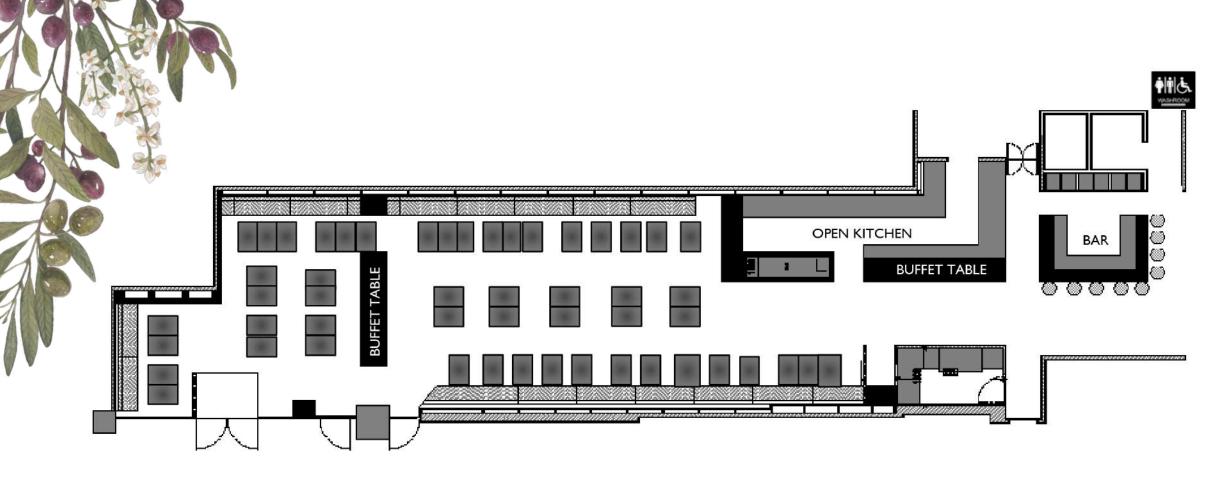

#### FULL OUTLET BOOKING

66 persons min. spend of SGD 4,000

TIME SLOT 11.30am to 2.30pm / 3pm to 6pm / 6pm to 9pm

To reserve the date/time requested, a 50% booking deposit is required. The remaining amount is payable on the actual party day.

### FULL OUTLET BOOKING

80 persons min. spend of SGD 4,500

### FULL OUTLET BOOKING 80 persons

SGD 4,500

TIME SLOT 12pm to 3pm / 3pm to 6pm / 6pm to 9pm

To reserve the date/time requested, a 50% booking deposit is required. The remaining amount is payable on the actual party day.

#### FULL OUTLET BOOKING 50 persons SGD 1,800