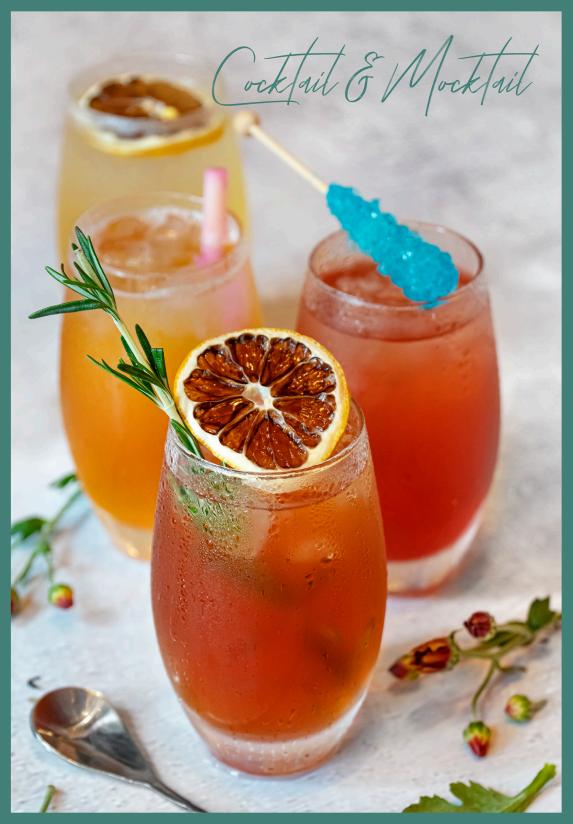

### Cocktail & Mocktail

| Candy Tea-licious<br>earl grey lavender with strawl<br>cold brewed tea, french vanill<br>candy, cold pressed waterme<br>home-made cotton candy syr<br>fresh lemon juice | a rock<br>Ion juice, | 14    |
|-------------------------------------------------------------------------------------------------------------------------------------------------------------------------|----------------------|-------|
| Dream Walker<br>chamomile dream with apple<br>brewed tea, cucumber syrup<br>lime juice, agave syrup                                                                     |                      | 4     |
| <b>Chai Symphony</b><br>Kyrö gin infused straits chai to<br>grey lavender with strawberry<br>brewed tea                                                                 |                      | 16    |
| Oh My Lily 16<br>Brass Lion Gin infused white gingerlily<br>tea, osmanthus sencha with passionfruit<br>cold brewed tea, hajikami                                        |                      |       |
| Beer                                                                                                                                                                    |                      |       |
| Carlsberg (330ml)                                                                                                                                                       |                      | 12    |
| Asahi Black (330ml)                                                                                                                                                     |                      | 12    |
|                                                                                                                                                                         |                      |       |
| Water                                                                                                                                                                   | 500ml                | 750ml |
| Water<br>Acqua Panna                                                                                                                                                    | 500ml<br><b>7</b>    | 750ml |
|                                                                                                                                                                         |                      |       |