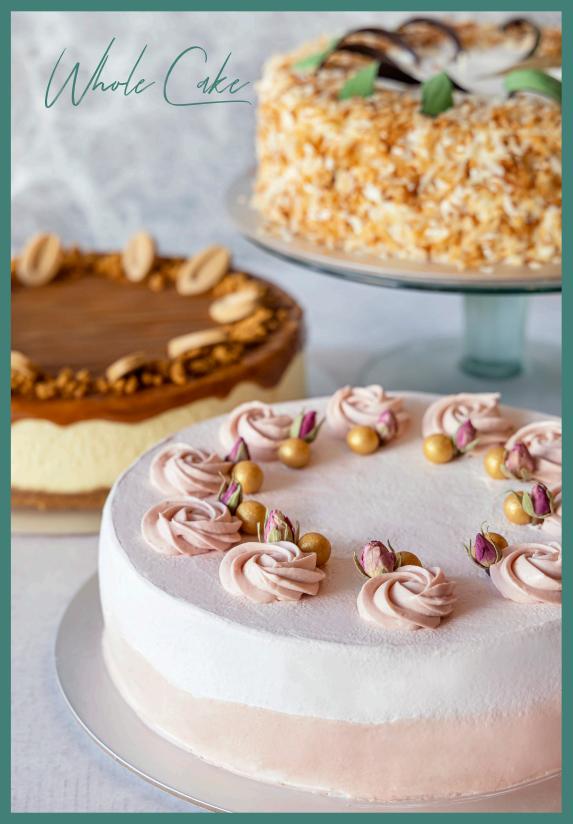

# Cake

slice whole

| Salted Biscoff<br>Cheesecake (V) (N)<br>cheesecake topped with                                                                                                                                    | 12                   | 90        |
|---------------------------------------------------------------------------------------------------------------------------------------------------------------------------------------------------|----------------------|-----------|
| salted caramel and a buttery<br>and crunchy biscoff base                                                                                                                                          |                      |           |
| <b>Berriolette Shortcake</b><br>vanilla sponge cake with<br>berriolette jam and fresh bluebe                                                                                                      | 12<br>rry            | 90        |
| Pandan Gula<br>Melaka Cake<br>pandan chiffon sponge cake laye<br>with an aromatic gula melaka<br>filling of coconut flakes, and toas<br>coconut shavings are added for<br>notes and added texture | sted                 | 88        |
| The Marmalade<br>Carrot Cake (V) (N)<br>lightly spiced and moist cake<br>with cream cheese frosting                                                                                               | 12                   | 90        |
| Old Fashioned<br>Chocolate Fudge Cake<br>classic, moist and fudgy chocolat                                                                                                                        | <b>12</b><br>te cake | <b>90</b> |
| Tart                                                                                                                                                                                              |                      |           |