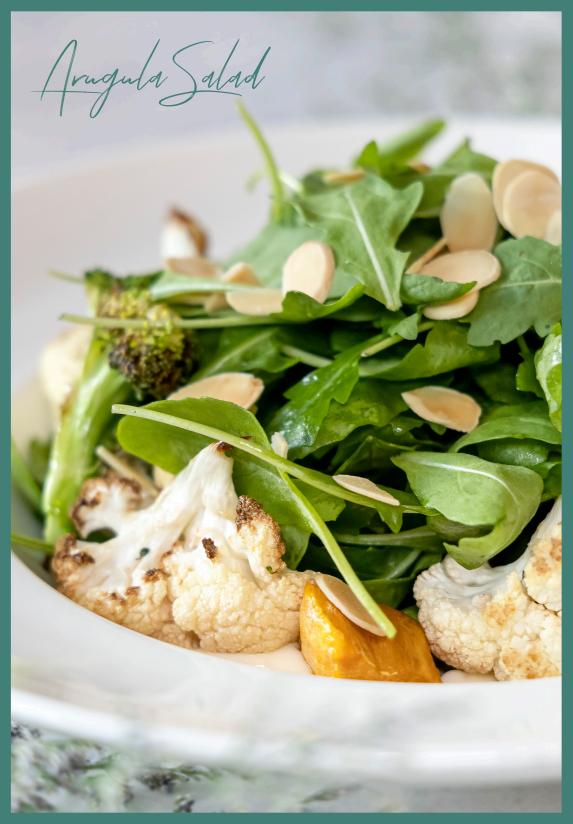

#### Arugula Salad NGV

24

tofu and tahini ricotta, roasted broccoli, cauliflower and pumpkin, honey mustard dressing, almond flakes

add half avocado +2 / poached egg +2 / bacon (3pcs) +3 / chicken (100g) +4 / prawn (3pcs) +7