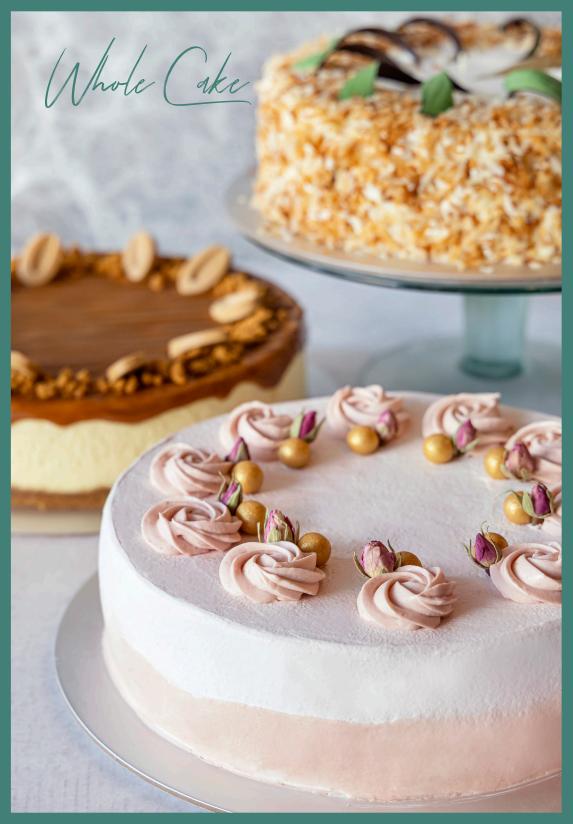

| Sticky Date Pudding v  toffee sauce, mixed berries, vanilla ice cream  Caramelised Pear Bread Pudding v           | 16 | Salted Biscoff Cheesecake (V) (N) cheesecake topped with salted caramel and a buttery and crunchy biscoff base | 12         | 90         |
|-------------------------------------------------------------------------------------------------------------------|----|----------------------------------------------------------------------------------------------------------------|------------|------------|
| salted caramel sauce, mixed berries, vanilla ice cream                                                            |    | Berriolette Shortcake V<br>vanilla sponge cake with<br>berriolette jam and fresh bluebe.                       | 12         | 90         |
| Salted Caramel Lava Cake V salted caramel sauce, mixed berries, vanilla ice cream  Cupcake                        | 16 | Pandan Gula Melaka Cake (V) pandan chiffon sponge cake laye with an aromatic gula melaka                       | II<br>ered | 88         |
| Gupeano                                                                                                           |    | filling of coconut flakes, and toas<br>coconut shavings are added for i                                        |            |            |
| Boston Cream v<br>vanilla cupcake, custard, mascarpone<br>frosting, milk crumbles, 70% dark<br>chocolates buttons | 6  | notes and added texture  The Marmalade Carrot Cake V N lightly spiced and moist cake                           | 12         | 90         |
| Cranberry Lychee V<br>lychee cupcake, cranberry-lychee<br>cream cheese, ruby white<br>chocolate shards            | 6  | with cream cheese frosting  Old Fashioned Chocolate Fudge Cake V classic, moist and fudgy chocolate            | 12         | 90         |
| Hazel VN chocolate cupcake, hazelnut spread, mosaic chocolate shards, hazelnuts                                   | 6  | Tarts                                                                                                          | le care    |            |
| Japanese Sencha (V)<br>green tea cupcake, mascarpone<br>frosting, green tea crumbles                              | 6  | Chocolate Pistachio Ganach<br>Passionfruit Meringue                                                            |            | 8.5<br>8.5 |
| Limonata (v)<br>lemon cupcake, lemon icing,<br>Himalayan pink salt, dehydrated lemon                              | 6  | Strawberry & Mascarpone C  Ice Cream                                                                           | i enie     | 0.3        |
| Pistachio Raspberry Rose V N pistachio cupcake, raspberry-rose cream cheese frosting, pistachio                   | 6  | Strawberry / Chocolate / Vanilla Single Scoop                                                                  |            | 6          |