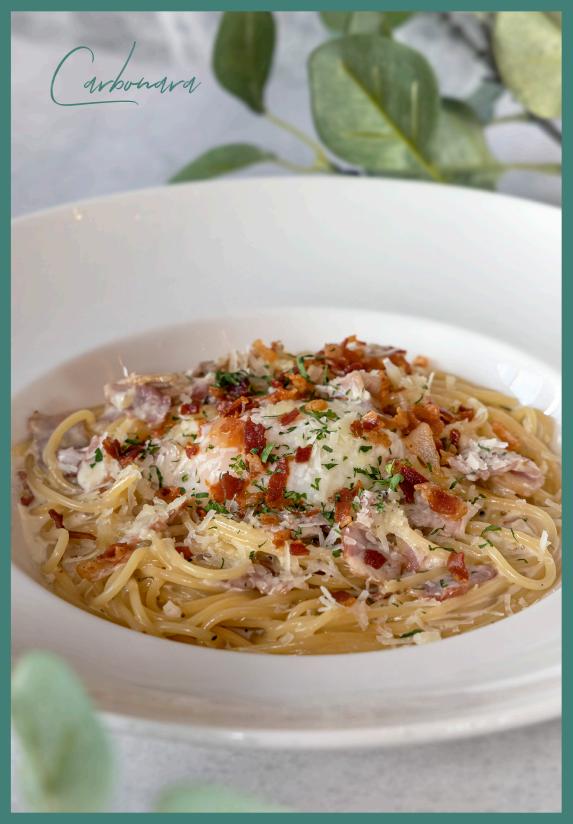

### Pasta

| Spinach & Ricotta Ravioli V spinach, ricotta, cherry tomatoes, tomato sauce, parmesan                    | 24 |
|----------------------------------------------------------------------------------------------------------|----|
| Carbonara P<br>spaghetti, bacon, cream sauce,<br>sous vide egg, parmesan, bacon bits                     | 26 |
| The Marmalade Mac & Cheese © maccheroni, truffle cream, blue cheese, mozzarella, parmesan                | 25 |
| Truffle Mushroom Risotto ♥ shiitake, button mushroom, shimeji, truffle paste, parmesan                   | 26 |
| Spicy Crabmeat N<br>linguine, bird's eye chilli,<br>crab claw meat, pine nuts,<br>tomato sauce, parmesan | 29 |
| Seared Scallop & Prawn linguine, scallops, prawns, rich prawn bisque sauce                               | 30 |