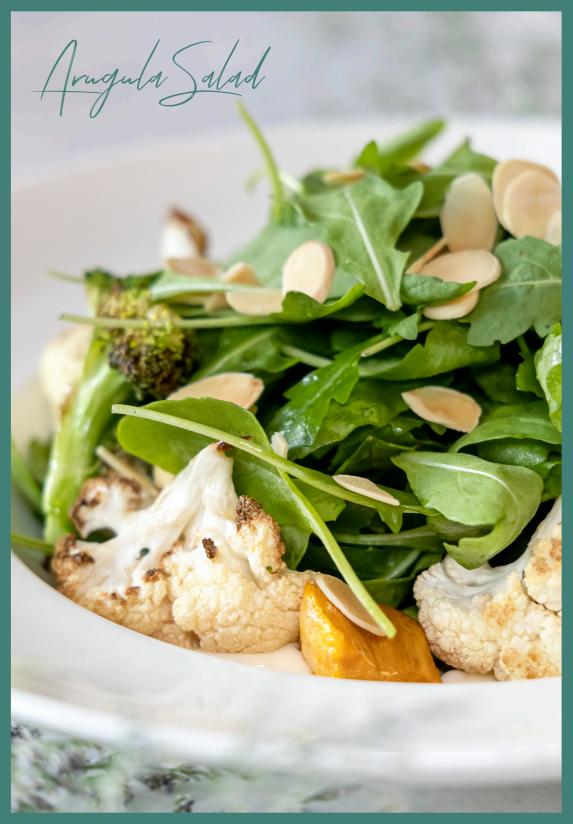

## Salad

prawn (3pcs) +7

Mexican Salad (V) 22 chopped lettuce, black beans, avocado, charred corn and capsicum salsa, avocado and coriander lime dressing 22 Caesar Salad (P) baby romaine, poached egg, herb croutons, parmesan, bacon bits Arugula Salad NV 24 tofu and tahini ricotta, roasted broccoli, cauliflower and pumpkin, honey mustard dressing, almond flakes add half avocado +2 / poached egg +2 / bacon (3pcs) +3 / chicken (100g) +4 /