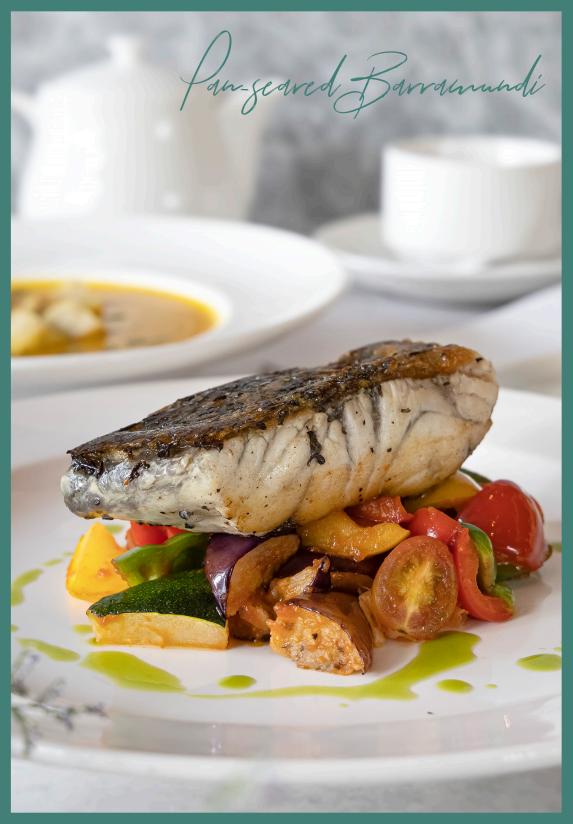

## Spring Chicken with Couscous N 29 spring chicken, couscous with raisins, tomatoes, and almond flakes, cucumber tzatziki

| Crispy Skin Salmon N romesco, charred baby romaine, roasted baby corn | 32 |
|-----------------------------------------------------------------------|----|
| Pan-seared Barramundi roasted summer vegetable stew, basil oil        | 32 |
|                                                                       |    |