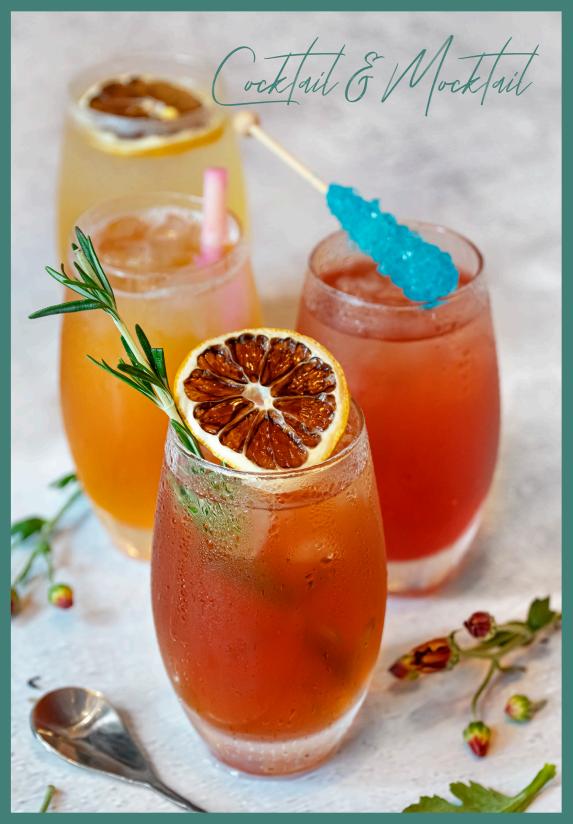

### Cocktail

| Chai Symphony                           | 16 |
|-----------------------------------------|----|
| Kyrö gin infused straits chai tea, earl |    |
| grey lavender with strawberry cold      |    |
| brewed tea                              |    |

16 Oh My Lily Brass Lion Gin infused white gingerlily tea, osmanthus sencha with passionfruit cold brewed tea, hajikami

## Mocktail

#### Candy Tea-licious 16<sub>%</sub> | 4 earl grey lavender with strawberry cold brewed tea, french vanilla rock candy, cold pressed watermelon juice, home-made cotton candy syrup, fresh lemon juice

Dream Walker 6<sub>%</sub> 14 chamomile dream with apple cold brewed tea, cucumber syrup fresh lime juice, agave syrup