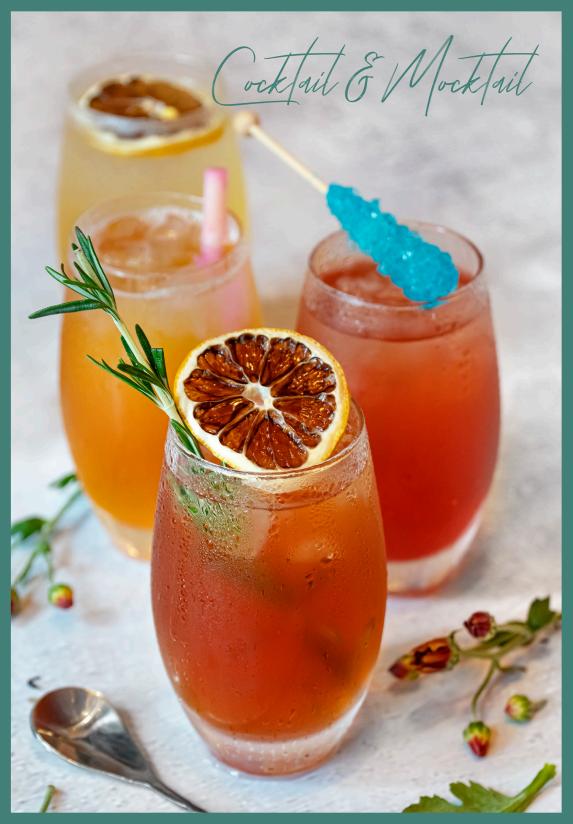

### Cocktail & Mocktail

fresh lemon juice

| Candy Tea-licious                     | 14 |
|---------------------------------------|----|
| earl grey lavender with strawberry    |    |
| cold brewed tea, french vanilla rock  |    |
| candy, cold pressed watermelon juice, |    |
| home-made cotton candy syrup,         |    |

Dream Walker

chamomile dream with apple

cold brewed tea, cucumber syrup

fresh lime juice, agave syrup

Chai Symphony
Kyrö gin infused straits chai tea, earl
grey lavender with strawberry cold
brewed tea

Oh My Lily
Brass Lion Gin infused white gingerlily
tea, osmanthus sencha with passionfruit
cold brewed tea, hajikami