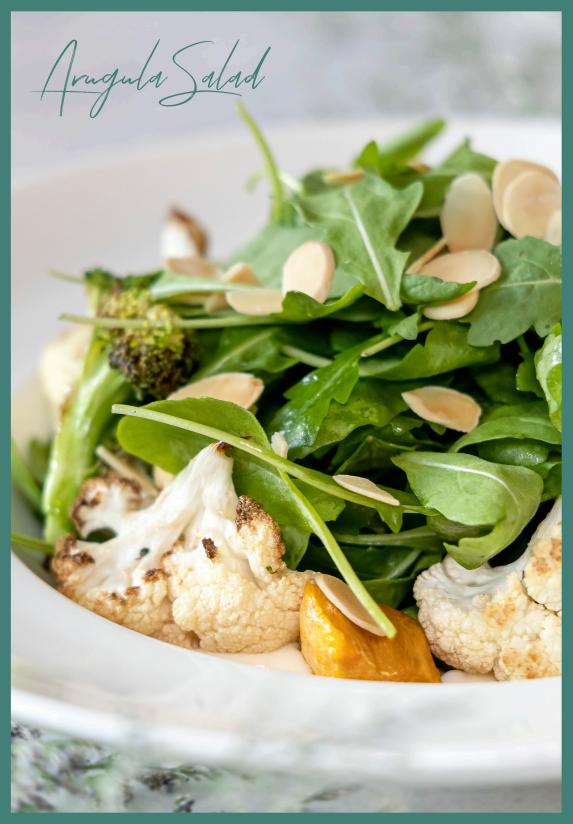

### Salad

prawn (3pcs) +7

Mexican Salad (V) 22 chopped lettuce, black beans, avocado, charred corn and capsicum salsa, avocado and coriander lime dressing 22 Caesar Salad (P) baby romaine, poached egg, herb croutons, parmesan, bacon bits Arugula Salad NV 24 tofu and tahini ricotta, roasted broccoli, cauliflower and pumpkin, honey mustard dressing, almond flakes add half avocado +2 / poached egg +2 / bacon (3pcs) +3 / chicken (100g) +4 /