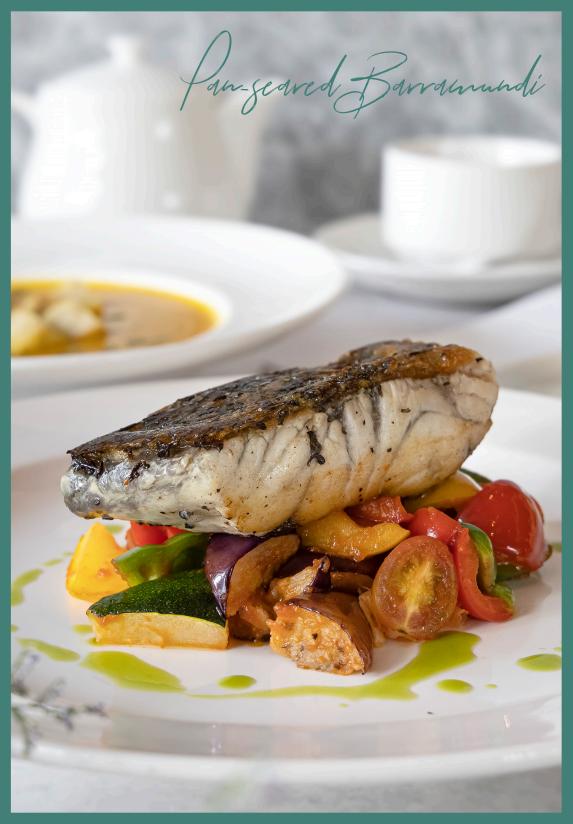

### Spring Chicken with Couscous N 29 spring chicken, couscous with raisins, tomatoes, and almond flakes, cucumber tzatziki

| Crispy Skin Salmon N romesco, charred baby romaine, roasted baby corn | 32 |
|-----------------------------------------------------------------------|----|
| Pan-seared Barramundi roasted summer vegetable stew, basil oil        | 32 |
|                                                                       |    |