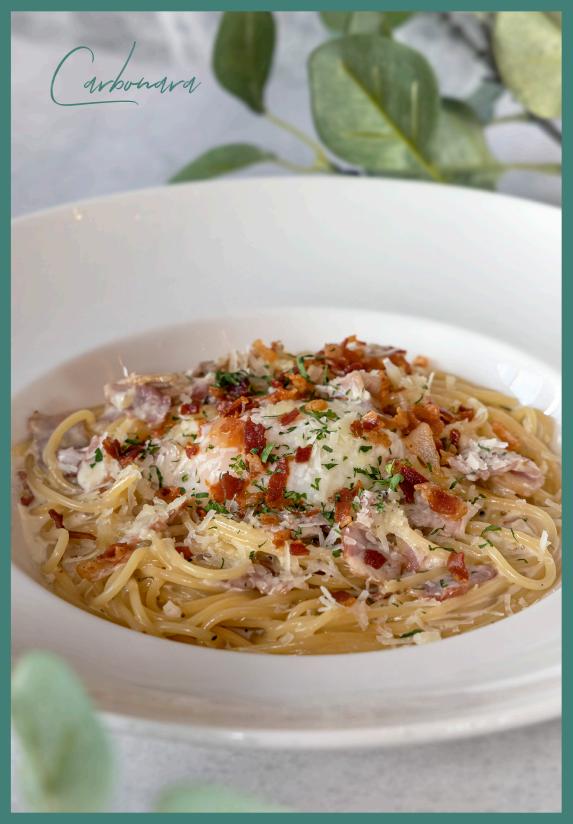

#### Pasta

| Spinach & Ricotta Ravioli V spinach, ricotta, cherry tomatoes, tomato sauce, parmesan                    | 24 |
|----------------------------------------------------------------------------------------------------------|----|
| Carbonara P<br>spaghetti, bacon, cream sauce,<br>sous vide egg, parmesan, bacon bits                     | 26 |
| The Marmalade Mac & Cheese © maccheroni, truffle cream, blue cheese, mozzarella, parmesan                | 25 |
| Truffle Mushroom Risotto ♥ shiitake, button mushroom, shimeji, truffle paste, parmesan                   | 26 |
| Spicy Crabmeat N<br>linguine, bird's eye chilli,<br>crab claw meat, pine nuts,<br>tomato sauce, parmesan | 29 |
| Seared Scallop & Prawn linguine, scallops, prawns, rich prawn bisque sauce                               | 30 |