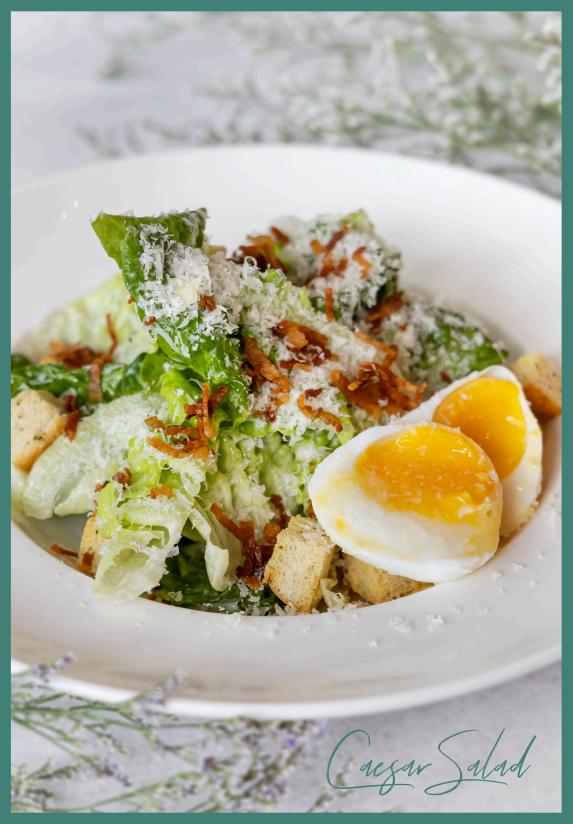

# Salad

| Mexican Salad (V) chopped lettuce, black beans, avocado, charred corn and capsicum salsa, avocado and coriander lime dressing | 22 |
|-------------------------------------------------------------------------------------------------------------------------------|----|
| Caesar Salad P baby romaine, poached egg, herb croutons, parmesan, bacon bits                                                 | 22 |
| Arugula Salad N G V tofu and tahini ricotta, roasted broccoli, cauliflower and pumpkin, honey mustard dressing, almond flakes | 24 |
| add half avocado +2 / poached egg +2 /<br>bacon (3pcs) +3 / chicken (100g) +4 /<br>prawn (3pcs) +7                            |    |