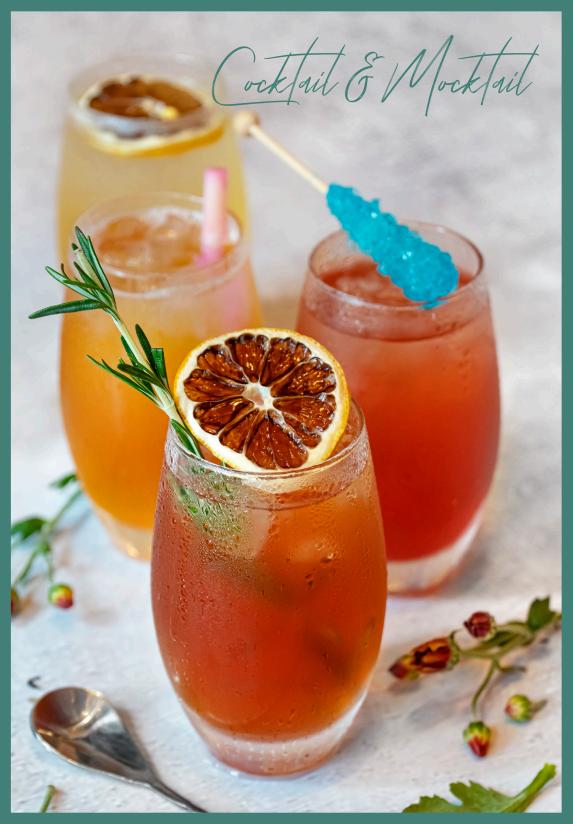

## Cocktail & Mocktail

| Candy Tea-licious earl grey lavender with strawberry cold brewed tea, french vanilla rock candy, cold pressed watermelon juice, home-made cotton candy syrup, fresh lemon juice | 14        |
|---------------------------------------------------------------------------------------------------------------------------------------------------------------------------------|-----------|
| Dream Walker<br>chamomile dream with apple cold<br>brewed tea, cucumber syrup fresh<br>lime juice, agave syrup                                                                  | 14        |
| Chai Symphony<br>Kyrö gin infused straits chai tea, earl<br>grey lavender with strawberry cold<br>brewed tea                                                                    | 16        |
| Oh My Lily<br>Brass Lion Gin infused white gingerlily<br>tea, osmanthus sencha with passionfrui<br>cold brewed tea, hajikami                                                    | <b>16</b> |