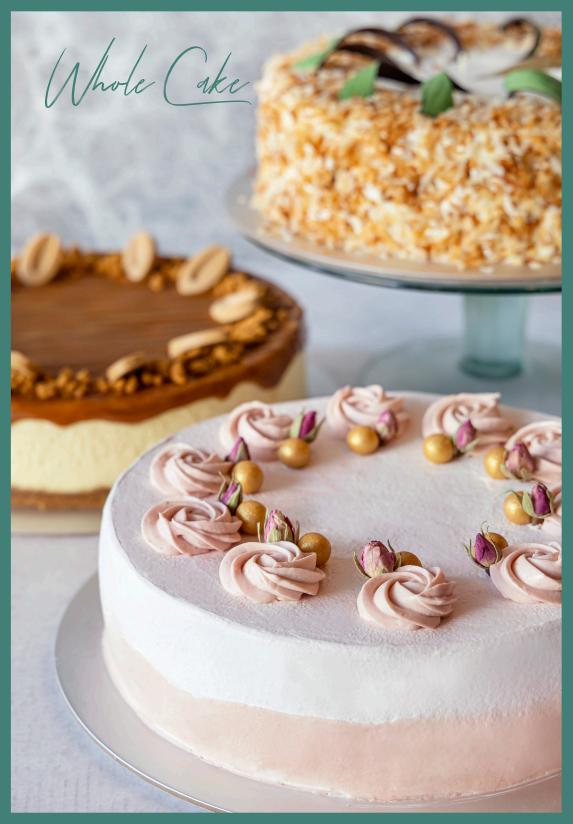

| Sticky Date Pudding (V) toffee sauce, mixed berries, vanilla ice cream  Caramelised Pear                          | 16 | Salted Biscoff Cheesecake © ® cheesecake topped with salted caramel and a buttery and crunchy biscoff base                                                   | 12        | 90         |
|-------------------------------------------------------------------------------------------------------------------|----|--------------------------------------------------------------------------------------------------------------------------------------------------------------|-----------|------------|
| Bread Pudding © salted caramel sauce, mixed berries, vanilla ice cream                                            |    | Berriolette Shortcake (V) vanilla sponge cake with berriolette jam and fresh blueberry                                                                       | <b>12</b> | 90         |
| Cupcake                                                                                                           |    | Pandan Gula<br>Melaka Cake (V)                                                                                                                               | П         | 88         |
| Boston Cream V<br>vanilla cupcake, custard, mascarpone<br>frosting, milk crumbles, 70% dark<br>chocolates buttons | 6  | pandan chiffon sponge cake layer with an aromatic gula melaka filling of coconut flakes, and toaste coconut shavings are added for nunotes and added texture | ed        |            |
| Cranberry Lychee V lychee cupcake, cranberry-lychee cream cheese, ruby white chocolate shards                     | 6  | The Marmalade Carrot Cake (V) (N) lightly spiced and moist cake with cream cheese frosting                                                                   | 12        | 90         |
| Hazel VN chocolate cupcake, hazelnut spread, mosaic chocolate shards, hazelnuts                                   | 6  | Old Fashioned Chocolate Fudge Cake (V) classic, moist and fudgy chocolate                                                                                    | 12        | 90         |
| Japanese Sencha (V)<br>green tea cupcake, mascarpone<br>frosting, green tea crumbles                              | 6  | Tarts                                                                                                                                                        | carte     |            |
| Limonata (V)<br>lemon cupcake, lemon icing,<br>Himalayan pink salt, dehydrated lemon                              | 6  | Chocolate Pistachio Ganache Passionfruit Meringue                                                                                                            |           | 8.5<br>8.5 |
| Pistachio Raspberry Rose V N pistachio cupcake, raspberry-rose cream cheese frosting, pistachio                   | 6  | Strawberry & Mascarpone Cr  Ice Cream                                                                                                                        | eme       | 8.5        |
|                                                                                                                   |    | Strawberry / Chocolate / Vanilla                                                                                                                             |           |            |