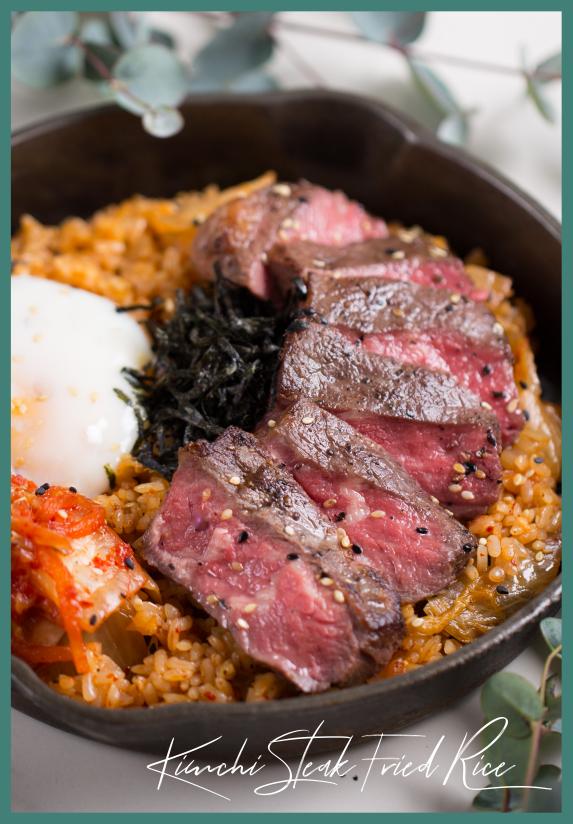

#### Main

Kimchi Steak Fried Rice 28 kimchi fried rice, sirloin (100g), kimchi, sous vide egg, nori add sirloin (100g) + 12

29 Spring Chicken with Couscous NG pressed spring chicken, couscous with raisins, tomatoes, and almond flakes, cucumber tzatziki