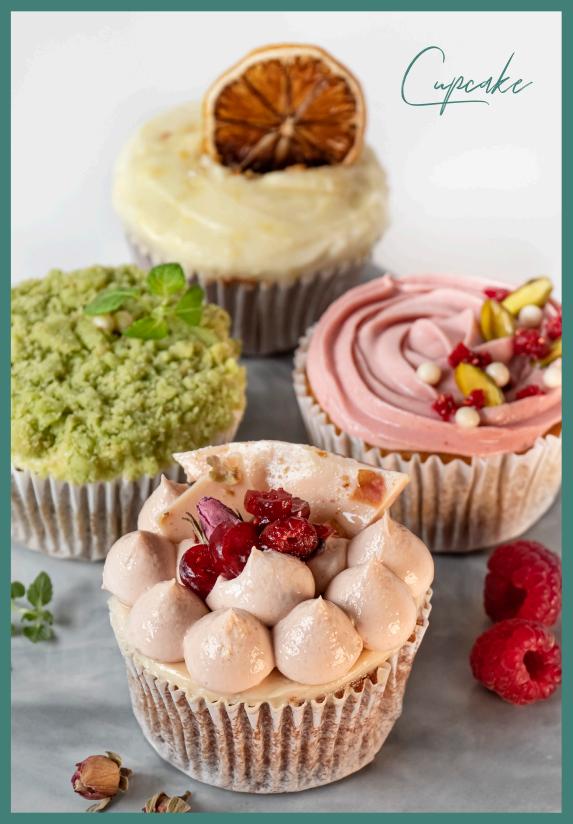

Gluten free options are available, please check with staff for more information

N Contains nuts P Contains pork V Vegetarian (contains egg and dairy)

| Sticky Date Pudding v<br>toffee sauce, mixed berries,<br>vanilla ice cream                               | 16 | Salted Biscoff Cheesecake V N cheesecake topped with salted caramel and a buttery and crunchy biscoff base                                                                       | 2                | 90         |
|----------------------------------------------------------------------------------------------------------|----|----------------------------------------------------------------------------------------------------------------------------------------------------------------------------------|------------------|------------|
| Bread Pudding (V) salted caramel sauce, mixed berries, vanilla ice cream                                 |    | Berriolette Shortcake V I vanilla sponge cake with berriolette jam and fresh blueberry                                                                                           | 2                | 90         |
| Cupcake                                                                                                  |    | Pandan Gula I                                                                                                                                                                    | I                | 88         |
| Boston Cream V vanilla cupcake, custard, mascarpone frosting, milk crumbles, 70% dark chocolates buttons | 6  | Melaka Cake (V) pandan chiffon sponge cake layere with an aromatic gula melaka filling of coconut flakes, and toasted coconut shavings are added for nut notes and added texture | d                |            |
| Cranberry Lychee V lychee cupcake, cranberry-lychee cream cheese, ruby white chocolate shards            | 6  | The Marmalade Carrot Cake (V) (N) lightly spiced and moist cake with cream cheese frosting                                                                                       | 2                | 90         |
| Hazel 🔍 🔊 chocolate cupcake, hazelnut spread, mosaic chocolate shards, hazelnuts                         | 6  | Old Fashioned I Chocolate Fudge Cake V classic, moist and fudgy chocolate of                                                                                                     | <b>2</b><br>cake | 90         |
| Japanese Sencha (V) green tea cupcake, mascarpone frosting, green tea crumbles                           | 6  | Tarts                                                                                                                                                                            |                  |            |
| Limonata (V)<br>lemon cupcake, lemon icing,<br>Himalayan pink salt, dehydrated lemon                     | 6  | Chocolate Pistachio Ganache Passionfruit Meringue                                                                                                                                |                  | 8.5<br>8.5 |
| Pistachio Raspberry Rose V N pistachio cupcake, raspberry-rose cream cheese frosting, pistachio          | 6  | Strawberry & Mascarpone Cre Ice Cream                                                                                                                                            | eme              | 6.5        |
|                                                                                                          | -  | Strawberry / Chocolate / Vanilla Single Scoop                                                                                                                                    |                  | 6          |