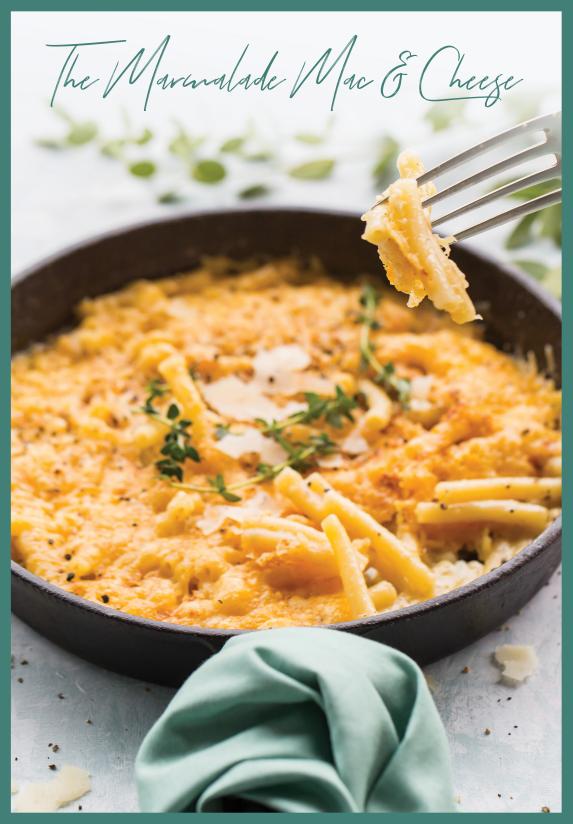

#### Spinach & Ricotta Ravioli V 24 spinach, ricotta, cherry tomatoes, tomato sauce, parmesan Carbonara (P) 26 spaghetti, bacon, cream sauce, sous vide egg, parmesan, bacon bits The Marmalade 25 Mac & Cheese (V) maccheroni, truffle cream, blue cheese, mozzarella, parmesan Truffle Mushroom Risotto (V) 26 shiitake, button mushroom. shimeji, truffle paste, parmesan Spicy Crabmeat (N) 29 linguine, bird's eye chilli, crab claw meat, pine nuts, tomato sauce, parmesan Seared Scallop & Prawn 30 linguine, scallops, prawns, rich prawn bisque sauce