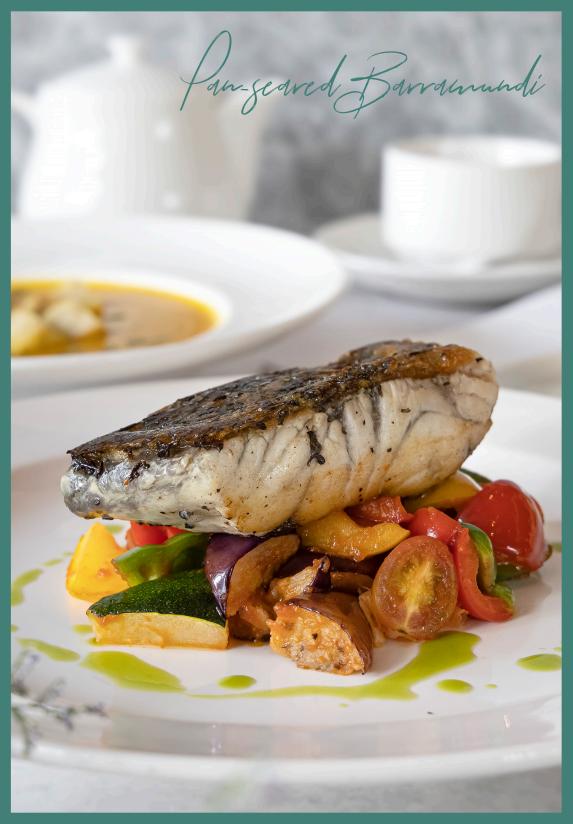

#### Main

32 Crispy Skin Salmon N romesco, charred baby romaine, roasted baby corn

Pan-seared Barramundi 32 roasted summer vegetable stew. basil oil

Ribeye Steak 45 grass-fed Argentinian ribeye (250g), fried smashed potatoes, grilled fine beans, mushroom cream sauce