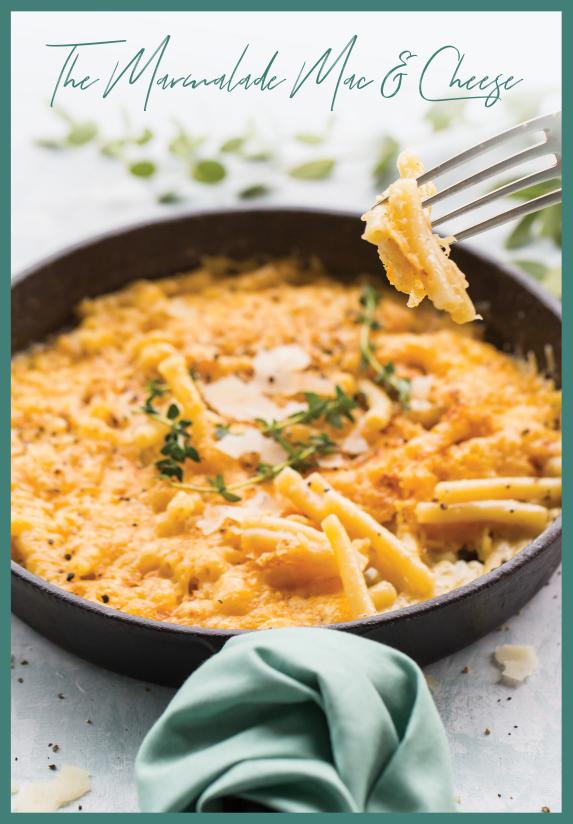

### Spinach & Ricotta Ravioli V 24 spinach, ricotta, cherry tomatoes, tomato sauce, parmesan Carbonara (P) 26 spaghetti, bacon, cream sauce, sous vide egg, parmesan, bacon bits The Marmalade 25 Mac & Cheese (V) maccheroni, truffle cream, blue cheese, mozzarella, parmesan Truffle Mushroom Risotto (V) 26 shiitake, button mushroom. shimeji, truffle paste, parmesan Spicy Crabmeat (N) 29 linguine, bird's eye chilli, crab claw meat, pine nuts, tomato sauce, parmesan Seared Scallop & Prawn 30 linguine, scallops, prawns, rich prawn bisque sauce