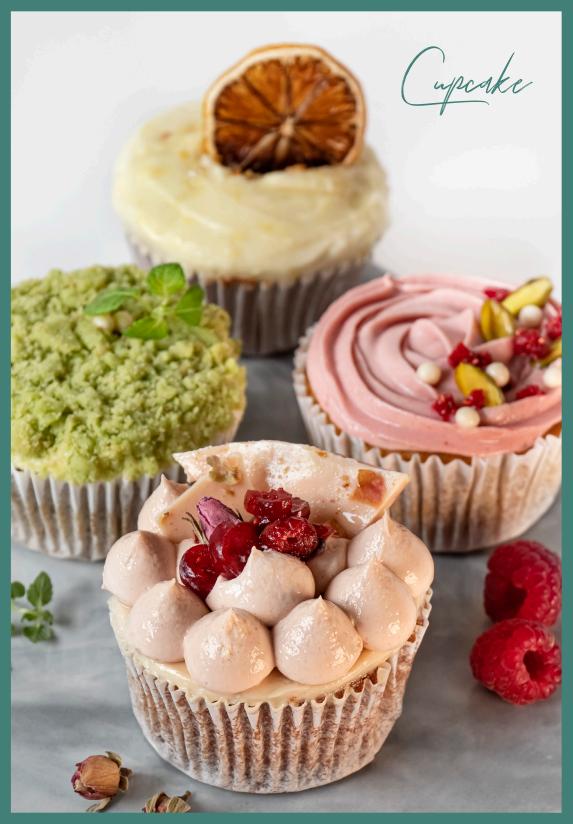

Gluten free options are available, please check with staff for more information

N Contains nuts P Contains pork V Vegetarian (contains egg and dairy)

| Sticky Date Pudding v<br>toffee sauce, mixed berries,<br>vanilla ice cream  Caramelised Pear             | 16 | Salted Biscoff  Cheesecake © ® cheesecake topped with salted caramel and a buttery and crunchy biscoff base                                                                      | 2                | 90         |
|----------------------------------------------------------------------------------------------------------|----|----------------------------------------------------------------------------------------------------------------------------------------------------------------------------------|------------------|------------|
| Bread Pudding (V) salted caramel sauce, mixed berries, vanilla ice cream                                 |    | Berriolette Shortcake V I vanilla sponge cake with berriolette jam and fresh blueberry                                                                                           | 2                | 90         |
| Cupcake                                                                                                  |    | Pandan Gula I                                                                                                                                                                    | I                | 88         |
| Boston Cream V vanilla cupcake, custard, mascarpone frosting, milk crumbles, 70% dark chocolates buttons | 6  | Melaka Cake (V) pandan chiffon sponge cake layere with an aromatic gula melaka filling of coconut flakes, and toasted coconut shavings are added for nut notes and added texture | d                |            |
| Cranberry Lychee V lychee cupcake, cranberry-lychee cream cheese, ruby white chocolate shards            | 6  | The Marmalade  Carrot Cake (V) (N)  lightly spiced and moist cake with cream cheese frosting                                                                                     | 2                | 90         |
| Hazel 🔍 🔊 chocolate cupcake, hazelnut spread, mosaic chocolate shards, hazelnuts                         | 6  | Old Fashioned I Chocolate Fudge Cake V classic, moist and fudgy chocolate of                                                                                                     | <b>2</b><br>cake | 90         |
| Japanese Sencha (V) green tea cupcake, mascarpone frosting, green tea crumbles                           | 6  | Tarts                                                                                                                                                                            |                  |            |
| Limonata (V)<br>lemon cupcake, lemon icing,<br>Himalayan pink salt, dehydrated lemon                     | 6  | Chocolate Pistachio Ganache Passionfruit Meringue                                                                                                                                |                  | 8.5<br>8.5 |
| Pistachio Raspberry Rose V N pistachio cupcake, raspberry-rose cream cheese frosting, pistachio          | 6  | Strawberry & Mascarpone Cre Ice Cream                                                                                                                                            | eme              | 6.5        |
|                                                                                                          | -  | Strawberry / Chocolate / Vanilla Single Scoop                                                                                                                                    |                  | 6          |