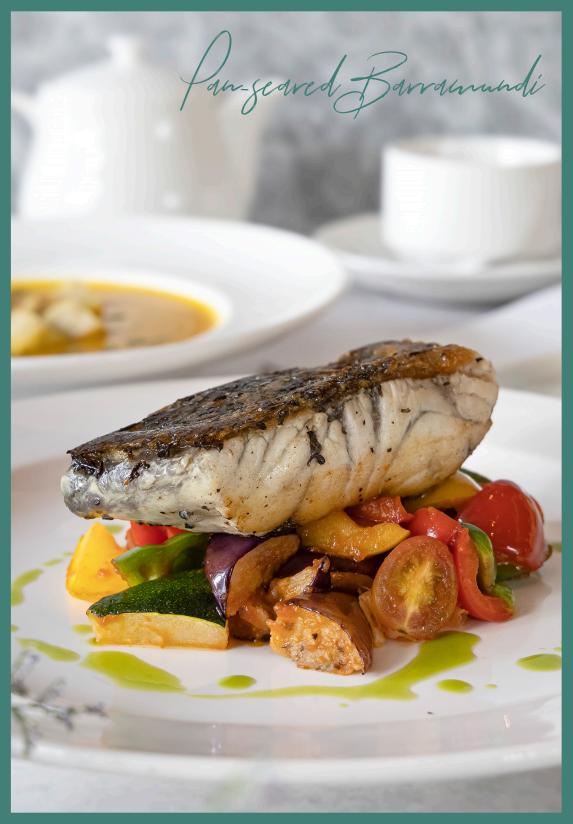

### Main

32 Crispy Skin Salmon N romesco, charred baby romaine, roasted baby corn

Pan-seared Barramundi 32 roasted summer vegetable stew. basil oil

Ribeye Steak 45 grass-fed Argentinian ribeye (250g), fried smashed potatoes, grilled fine beans, mushroom cream sauce